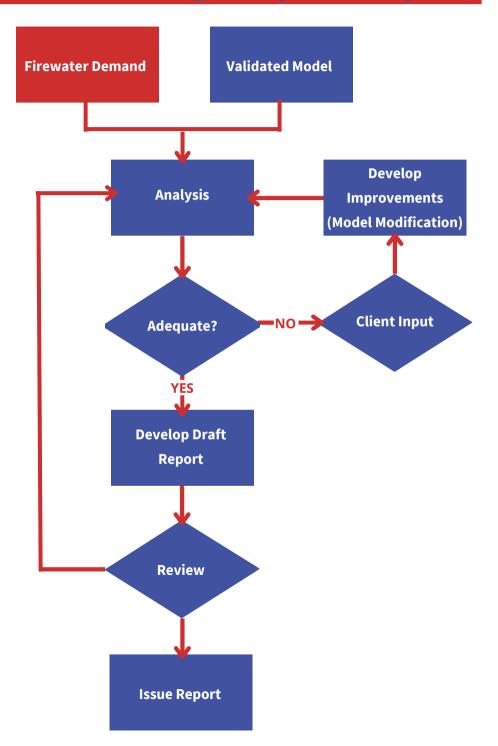

# **Firewater Adequacy Analysis**

#### Inputs

- Validated firewater system model
- Firewater demand

#### **Analysis**

- Improvements may include pump and piping changes
- The goal is to reliably meet the firewater demand
- Improvements to reduce the firewater demand are outside the scope of this report (Fire Risk Report)

### **Develop Draft Report**

- Drafts issued within 30 days
- To achieve an adequate and reliable firewater supply, an improvement plan will be included in the report.

#### **Client Review**

• Client confirms the report meets needs

## **Final Report**

• Improvement plan will include short, mid, and long term goals

Allrisk Engineering